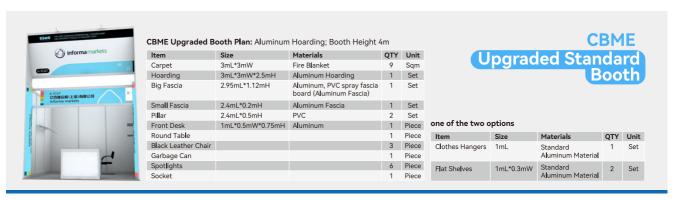

latinum | \$306       | \$309       | \$312       | \$315       |

- CBME Marketplace: USD 474 per exhibitor (before tax) valid from January 1, 2025 to December 31, 2025
- · Each standard booth is charged with an additional standard exhibition facility fee.

| Standard  | Upgraded Standard | Deluxe Standard | Better Stands A        | Better Stands B        |
|-----------|-------------------|-----------------|------------------------|------------------------|
| USD 41/m² | USD 66/m²         | USD 82/m²       | USD 115/m <sup>2</sup> | USD 180/m <sup>2</sup> |

- Exhibitors are required to pay 6% VAT.
- Exhibition subsidies: Some cities can apply for exhibition subsidies from local exhibition authorities or industry associations, please contact the relevant local departments for details.











### **RATE SHEET**

2025 July 16-18 NECC (Shanghai)

# **Better Stands A**

### USD 115/m<sup>2</sup>

#### **Price Includes:**

- 15A Lighting Box
- Construction Management Fee
- Booth insurance
- Monitoring and One-button Alarm Device Rental













### **Better Stands B**

## USD 180/m<sup>2</sup>

#### **Price Includes:**

- 15A Lighting Box
- Construction Management Fee
- Booth insurance
- Monitoring and One-button Alarm Device Rental

















### RATE SHEET

### 2025 July 16-18 NECC (Shanghai)

Raw space - USD (net) per sqm (>42m²)

| /        | 1 side open | 2 side open | 3 side open | 4 side open |
|----------|-------------|-------------|-------------|-------------|
| Silver   | \$282       | \$285       | \$288       | \$291       |
| Gold     | \$294       |