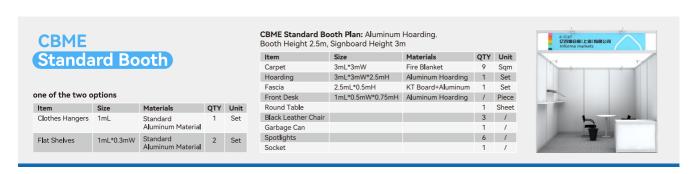

Platinum | \$306       | \$309       | \$312       | \$315       |

- CBME Marketplace: USD 474 per exhibitor (before tax) valid from January 1, 2025 to December 31, 2025
- · Each standard booth is charged with an additional standard exhibition facility fee.

| Standard  | Upgraded Standard | Deluxe Standard | Better Stands A        | Better Stands B        |
|-----------|-------------------|-----------------|------------------------|------------------------|
| USD 41/m² | USD 66/m²         | USD 82/m²       | USD 115/m <sup>2</sup> | USD 180/m <sup>2</sup> |

- Exhibitors are required to pay 6% VAT.
- Exhibition subsidies: Some cities can apply for exhibition subsidies from local exhibition authorities or industry associations, please contact the relevant local departments for details.











### **RATE SHEET**

2025 July 16-18 NECC (Shanghai)

# **Better Stands A**

### USD 115/m<sup>2</sup>

#### **Price Includes:**

- 15A Lighting Box
- Construction Management Fee
- Booth insurance
- Monitoring and One-button Alarm Device Rental













### **Better Stands B**

## USD 180/m<sup>2</sup>

#### **Price Includes:**

- 15A Lighting Box
- Construction Management Fee
- Booth insurance
- Monitoring and One-button Alarm Device Rental

















### RATE SHEET

### 2025 July 16-18 NECC (Shanghai)

Raw space - USD (net) per sqm (>42m²)

| /        | 1 side open | 2 side open | 3 side open | 4 side open |
|----------|-------------|-------------|-------------|-------------|
| Silver   | \$282       | \$285       | \$288       | \$291       |
| Gold     | \$294