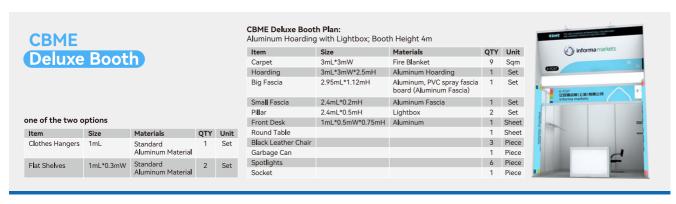

tinum | \$306       | \$309       | \$312       | \$315       |

- CBME Marketplace: USD 474 per exhibitor (before tax) valid from January 1, 2025 to December 31, 2025
- · Each standard booth is charged with an additional standard exhibition facility fee.

| Standard  | Upgraded Standard | Deluxe Standard | Better Stands A        | Better Stands B        |
|-----------|-------------------|-----------------|------------------------|------------------------|
| USD 41/m² | USD 66/m²         | USD 82/m²       | USD 115/m <sup>2</sup> | USD 180/m <sup>2</sup> |

- Exhibitors are required to pay 6% VAT.
- Exhibition subsidies: Some cities can apply for exhibition subsidies from local exhibition authorities or industry associations, please contact the relevant local departments for details.











### **RATE SHEET**

2025 July 16-18 NECC (Shanghai)

# **Better Stands A**

### USD 115/m<sup>2</sup>

#### **Price Includes:**

- 15A Lighting Box
- Construction Management Fee
- Booth insurance
- Monitoring and One-button Alarm Device Rental













### **Better Stands B**

## USD 180/m<sup>2</sup>

#### **Price Includes:**

- 15A Lighting Box
- Construction Management Fee
- Booth insurance
- Monitoring and One-button Alarm Device Rental

















### RATE SHEET

### 2025 July 16-18 NECC (Shanghai)

Raw space - USD (net) per sqm (>42m²)

| /        | 1 side open | 2 side open | 3 side open | 4 side open |
|----------|-------------|-------------|-------------|-------------|
| Silver   | \$282       | \$285       | \$288       | \$291       |
| Gold     | \$294       | \$