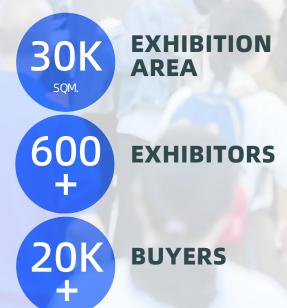

For satisfying the industry practitioners' eagerness in developing their business in the Pan-Pearl River Delta region, the CBME GBA (Children Baby Maternity Expo (The Greater Bay Area)) launched its inaugural edition right in the center of the Guangdong-Hong Kong-Macao Greater Bay Area (GBA) -Shenzhen City, spanning 45,000 sqm and attracting over 500 exhibiting companies and brands along with 20,808 trade buyers at its inaugural edition in December 2023.