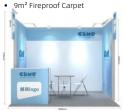

#### Factory Standard Booth 9m<sup>2</sup> (3m x 3m)

#### 12,000 RMB/booth

#### **Booth Facility Description**

- One Fiscia Board
- One 0.75m high Information Counter
- · Three White Folding Chairs
- · Three Long Arm Spotlights
- One 500W Socket
- One Wastebasket
- 9m² Fireproof Carpet