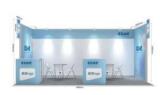

#### **Brand Standard Booth** 18m<sup>2</sup> (3m x 6m)

#### 33,000 RMB/booth

#### **Booth Facility Description**

- One Fiscia Board
- Two 1m high Information Counter
- Two Glass Round Tables
- Six White Folding Chairs
- Six Long Arm Spotlights
- Two 500W Sockets Two Wastebaskets
- 18m<sup>2</sup> Fireproof Carnet