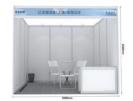

#### **Brand Standard Booth** 9m<sup>2</sup> (3m x 3m)

#### 19,000 RMB/booth

#### **Booth Facility Description**

- · One Company Fiscia Board,
- . One 1m high Information Counter
- One Glass Round Table
- · Three White Folding Chairs
- Three Long Arm Spotlights
- One 500w Socket, One Wastebasket