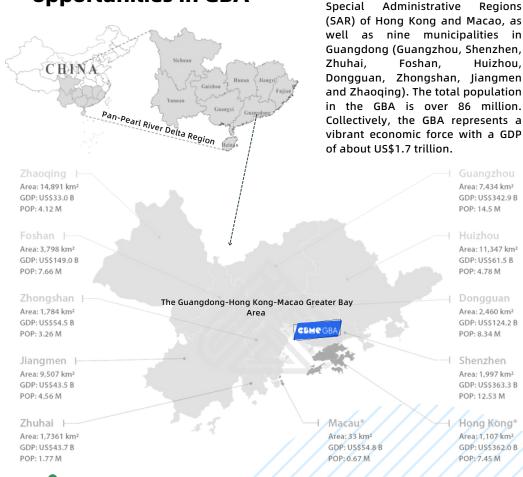

## **Explore the business** opportunities in GBA

The Guangdong-Hong Kong-Macao Greater Bay Area (GBA) is a vibrant

city cluster that comprises the